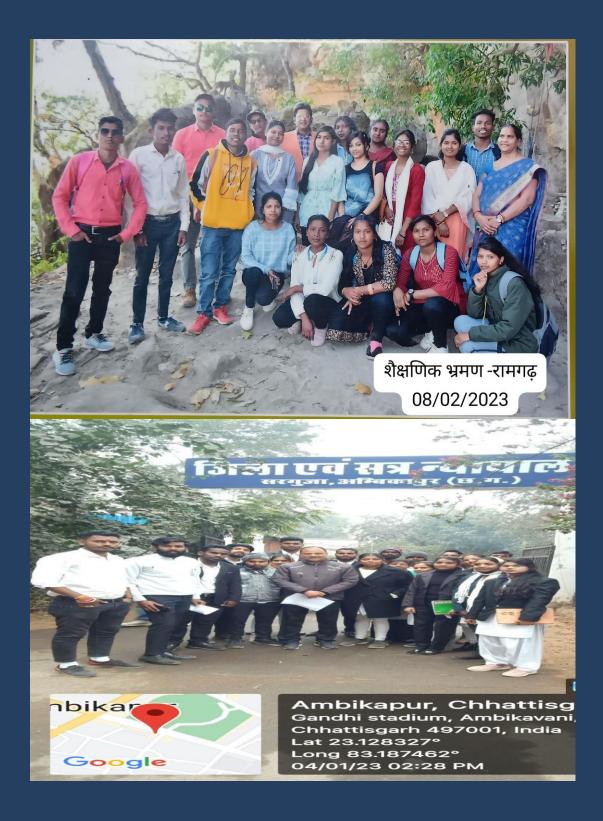

Sargawan, Chhattisgarh, India 554X+VXP, Sargawan, Chhattisgarh 497001, India Lat 23.156783° Long 83.199732° 20/01/24 12:18 PM GMT +05:30

Google

**GPS Map Camera** 

A CONTRACTOR

Ambikapur, Chhattisgarh, India infront of Gandhi Stadium, District Court, Ambikavani, Ambikapur, Chhattisgarh 497001, India Lat 23.12809° Long 83.186672° 04/01/23 02:20 PM