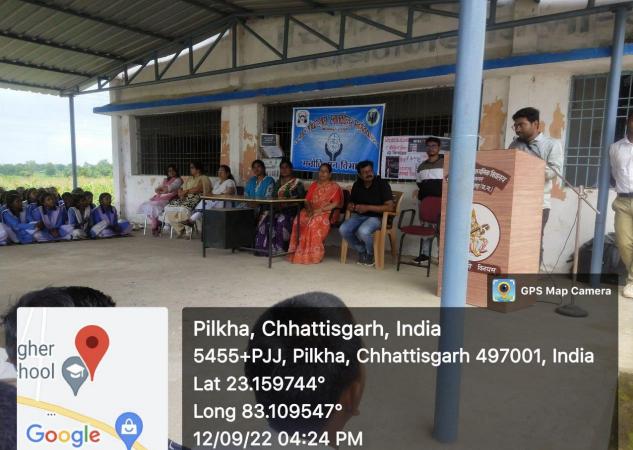

Surajpur, Chhattisgarh, India village pandonagar post silfile block Pandonagar, 536J+QGJ, Chhattisgarh 49700I, India Lat 23.162063° Long 83.081338° 24/11/23 12:17 PM GMT +05:30

💽 GPS Map Camera

शैक्षणिक भ्रमण दिनांक 15.04.2024 (देवगढ़,सतमहला,महेरापुर)